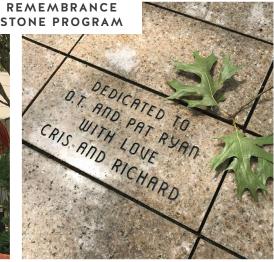

# STEPPING STONES

Celebrate extraordinary achievements, or honor a friend or loved one, living or deceased, with an IAC Stepping Stone.

The polished granite memorial will be placed in the Art Center's Dupree Theatre Courtyard.

STONE SIZE: 6" x 12" x 1"

\$250 PER STONE

IRVING ARTS CENTER

Donation: \$250 per stone (one stone per form)

Purchaser information:

| Name:                                                                                                                                                |              |             |
|------------------------------------------------------------------------------------------------------------------------------------------------------|--------------|-------------|
| Phone number:                                                                                                                                        |              |             |
| Street Address                                                                                                                                       |              |             |
| City:                                                                                                                                                | State:       | Zip:        |
| Donation Amount \$:                                                                                                                                  |              |             |
| Date or purchase:                                                                                                                                    |              |             |
| Payment method: O Cash O Check O Credit Card *                                                                                                       |              |             |
| Stone Engraving Four lines of information will be engraved on each stone with a maximum of 20 characters (punctuation and spaces included) per line. |              |             |
|                                                                                                                                                      |              |             |
|                                                                                                                                                      |              |             |
|                                                                                                                                                      | ed) per line | mily of the |
| A card will be mailed to the indinonoree. Please mail my steppin                                                                                     | ed) per line | mily of the |
| A card will be mailed to the indi-<br>honoree. Please mail my steppir                                                                                | ed) per line | mily of the |